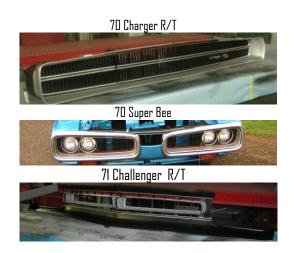

# PLASTIC REPAIRS & RESTORATION

Replicate the original look & finish utilizing UV protective coatings to extend the life above & beyond factory limits. We use the latest methods in plastic welding <u>not just</u> epoxies and glues. We utilize a process that strengthens & reinforces the damaged sections. Under normal conditions it will not crack again. Some plastic grilles cracked by impact but many by vibration and overtorque.

We make every effort to find the exact plastic to manufacture the piece or pieces that are missing on your grille, console, door panels or dash bezels. Different plastics expand and contract at different rates so it is imperative that the same type plastic is used in the repair so that the expansion/contraction rate is the same and will not crack and/or split when the required pieces are added