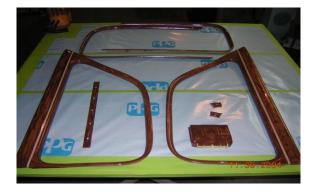

#### STAINLESS REPAIRS & BUFFING

Il dents, scratches and imperfections that all the years of living have provided your vehicle, are removed. We make certain that your stainless pieces are straight or contoured, whichever is correct. We thoroughly clean the pieces before working on them even the underside; they can then be put directly on your vehicle. The highest quality compounds available are used to reconstruct the original factory luster.